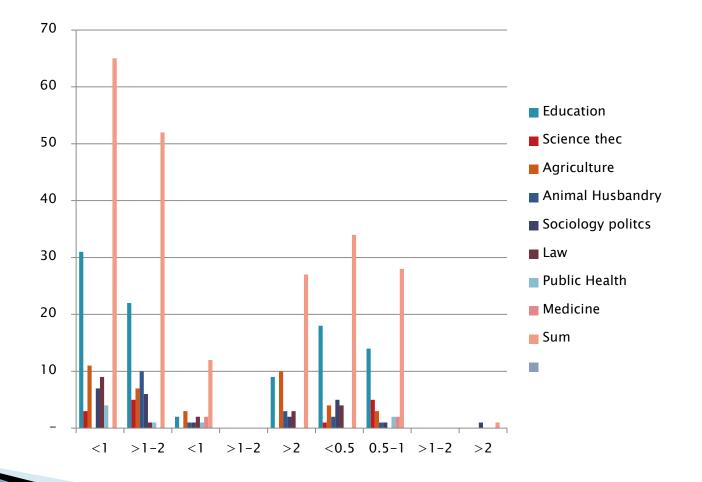

| Faculty       | First Earn<br>(milion) |      | Recent of Earn<br>(milion) |      |    | Leng of work (years) |       |      |    |
|---------------|------------------------|------|----------------------------|------|----|----------------------|-------|------|----|
|               | <1                     | >1-2 | <1                         | >1-2 | >2 | < 0.5                | 0.5-1 | >1-2 | >2 |
| Education     |                        |      | 2                          | -    | 9  | 18                   | 14    | _    | _  |
|               | 31                     | 22   |                            |      |    |                      |       |      |    |
| Science thec  | 3                      | 5    | 0                          | 0    | 0  | 1                    | 5     | 0    | 0  |
| Agriculture   | 11                     | 7    | 3                          | 0    | 10 | 4                    | 3     | 0    | 0  |
| Animal        | _                      |      | 1                          | -    | 3  | 2                    | 1     | _    | _  |
| Husbandry     |                        | 10   |                            |      |    |                      |       |      |    |
| Sociology     |                        |      | 1                          | -    | 2  | 5                    | 1     | _    | 1  |
| politcs       | 7                      | 6    |                            |      |    |                      |       |      |    |
| Law           | 9                      | 1    | 2                          | 0    | 3  | 4                    | 0     | 0    | 0  |
| Public Health | 4                      | 1    | 1                          | 0    | 0  | 0                    | 2     | 0    | 0  |
| Medicine      | 0                      | 0    | 2                          | 0    | 0  | 0                    | 2     | 0    | 0  |
| Sum           | 65                     | 52   | 12                         | _    | 27 | 34                   | 28    | -    | 1  |