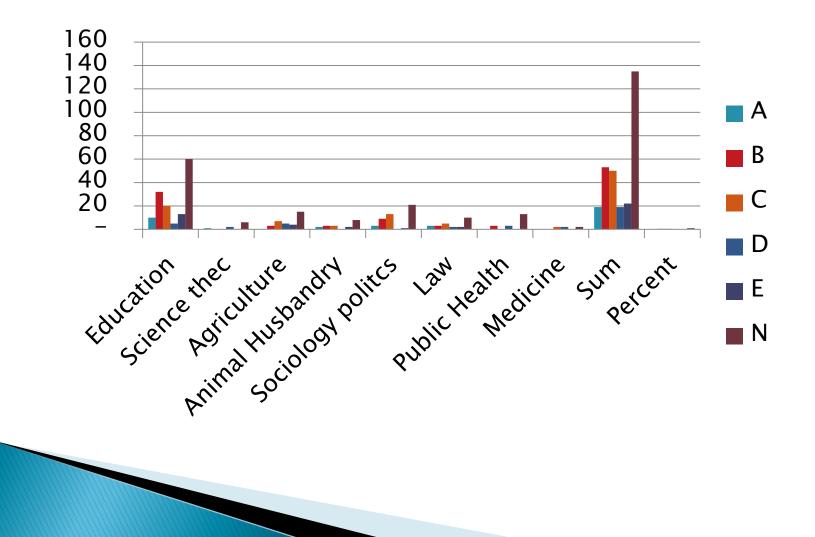

| Faculty       | Info | Information resources for the job |      |      |      |      |  |  |  |
|---------------|------|-----------------------------------|------|------|------|------|--|--|--|
|               | A    | В                                 | C    | D    | E    | N    |  |  |  |
| Education     |      |                                   |      |      |      | 60   |  |  |  |
|               | 10   | 32                                | 20   | 5    | 13   |      |  |  |  |
| Science thec  | 1    | 0                                 | 0    | 2    | 0    | 6    |  |  |  |
| Agriculture   | 0    | 3                                 | 7    | 5    | 4    | 15   |  |  |  |
| Animal        |      |                                   |      |      |      | 8    |  |  |  |
| Husbandry     | 2    | 3                                 | 3    | 0    | 2    |      |  |  |  |
| Sociology     |      |                                   |      |      |      |      |  |  |  |
| politcs       | 3    | 9                                 | 13   | 0    | 1    | 21   |  |  |  |
| Law           | 3    | 3                                 | 5    | 2    | 2    | 10   |  |  |  |
| Public Health | 0    | 3                                 | 0    | 3    | 0    | 13   |  |  |  |
| Medicine      | 0    | 0                                 | 2    | 2    | 0    | 2    |  |  |  |
| Sum           |      |                                   |      |      |      |      |  |  |  |
|               | 19   | 53                                | 50   | 19   | 22   | 135  |  |  |  |
| Percent       |      |                                   |      |      |      |      |  |  |  |
|               | 0.14 | 0.39                              | 0.37 | 0.14 | 0.16 | 1.00 |  |  |  |