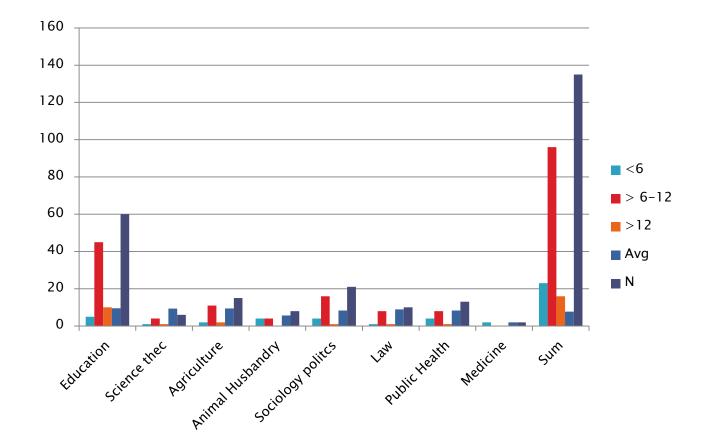

| Faculty           | Ages | Group ( | years) |      |     |
|-------------------|------|---------|--------|------|-----|
|                   | <6   | > 6-12  | >12    | Avg  | N   |
| Education         | 5    | 45      | 10     | 9.48 | 60  |
| Science thec      | 1    | 4       | 1      | 9.33 | 6   |
| Agriculture       | 2    | 11      | 2      | 9.47 | 15  |
| Animal Husbandry  | 4    | 4       | 0      | 5.63 | 8   |
| Sociology politcs | 4    | 16      | 1      | 8.29 | 21  |
| Law               | 1    | 8       | 1      | 8.9  | 10  |
| Public Health     | 4    | 8       | 1      | 8.31 | 13  |
| Medicine          | 2    | 0       | 0      | 2    | 2   |
| Sum               | 23   | 96      | 16     | 7.68 | 135 |