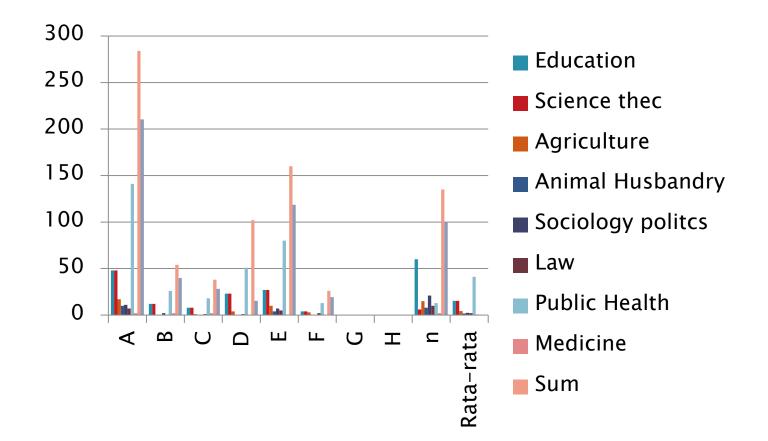

| Faculty      |        | First Time get the job |       |       |        |       |   |    |     |        |
|--------------|--------|------------------------|-------|-------|--------|-------|---|----|-----|--------|
|              | A      | В                      | С     | D     | Е      | F     | G | Н  |     | Rata-  |
|              | A      | D                      | C     | D     | Ľ      | Г     | U | 11 | Ν   | rata   |
| Education    | 48     | 12                     | 8     | 23    | 27     | 4     | 0 | 0  | 60  | 15.25  |
| Science thec | 48     | 12                     | 8     | 23    | 27     | 4     | 0 | 0  | 6   | 15.25  |
| Agriculture  | 17     | 0                      | 1     | 4     | 10     | 3     | 0 | 0  | 15  | 4.375  |
| Animal       |        |                        |       |       |        |       |   |    | 8   |        |
| Husbandry    | 10     | _                      | _     | -     | 4      | -     | - | -  |     | 1.75   |
| Sociology    |        |                        |       |       |        |       |   |    |     |        |
| politcs      | 11     | 2.                     | _     | -     | 7.     | -     | - | -  | 21  | 2.5    |
| Law          | 7      | 0                      | 1     | 1     | 5      | 2     | 0 | 0  | 10  | 2      |
| Public       | 141    | 26                     | 18    | 51    | 80     | 13    | 0 | 0  |     |        |
| Health       |        |                        |       |       |        |       |   |    | 13  | 41.125 |
| Medicine     | 2      | 2                      | 2     | 0     | 0      | 0     | 0 | 0  | 2   | 0.75   |
| Sum          | 284    | 54                     | 38    | 102   | 160    | 26    | 0 | 0  | 135 |        |
| %ase         |        |                        |       |       |        |       |   |    |     |        |
|              | 210.37 | 40.00                  | 28.15 | 15.36 | 118.52 | 19.26 | 0 | 0  | 100 |        |