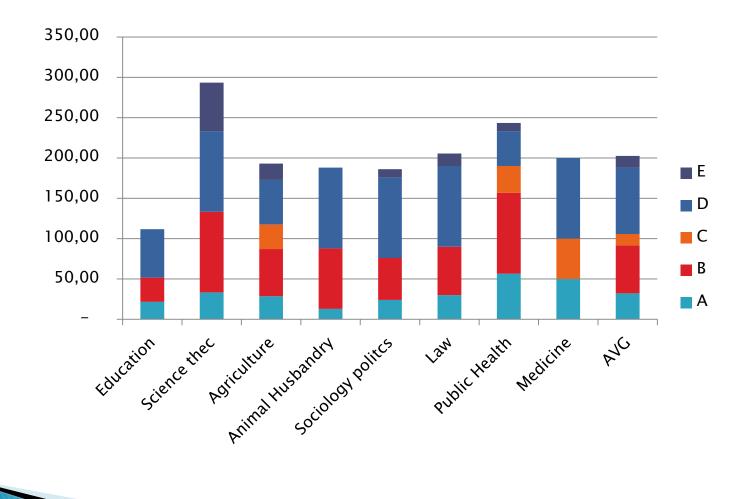

| Faculty       | Soft Skills (%) |       |       |       |       |  |  |  |  |
|---------------|-----------------|-------|-------|-------|-------|--|--|--|--|
|               | A               | В     | С     | D     | E     |  |  |  |  |
| Education     |                 |       |       |       |       |  |  |  |  |
|               | 21.67           | 30.00 | _     | 60.00 | _     |  |  |  |  |
| Science thec  | 33.33           | 100   | 0     | 100   | 60    |  |  |  |  |
| Agriculture   | 28.57           | 58.57 | 30.56 | 55.12 | 20.25 |  |  |  |  |
| Animal        |                 |       |       |       |       |  |  |  |  |
| Husbandry     | 13              | 75    | 0     | 100   | 0     |  |  |  |  |
| Sociology     |                 |       |       |       | 10.15 |  |  |  |  |
| politcs       | 24              | 52    | 0     | 100   |       |  |  |  |  |
| Law           | 30              | 60    | 0     | 100   | 15.5  |  |  |  |  |
| Public Health | 56.67           | 100   | 33.33 | 43.33 | 10.12 |  |  |  |  |
| Medicine      | 50              | 0     | 50    | 100   | 0     |  |  |  |  |
| AVG           | 32.16           | 59.45 | 14.24 | 82.31 | 14.50 |  |  |  |  |