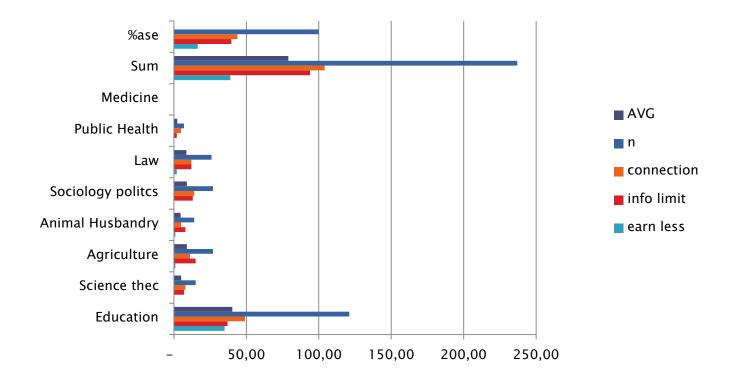

| Faculty             | Proble    | m in to ge |                |        |       |
|---------------------|-----------|------------|----------------|--------|-------|
|                     | earn less |            | connecti<br>on | n      | AVG   |
| Education           | 35.00     | 37.00      | 49.00          | 121.00 | 40.33 |
| Science thec        | 0         | 7.00       | 8.00           | 15.00  | 5.00  |
| Agriculture         | 1.00      | 15.00      | 11.00          | 27.00  | 9.00  |
| Animal<br>Husbandry | 1         | 8          | 5              | 14.00  | 4.67  |
| Sociology politcs   | 0         | 13.00      | 14.00          | 27.00  | 9.00  |
| Law                 | 2         | 12         | 12             | 26.00  | 8.67  |
| Public Health       | 0         | 2.00       | 5.00           | 7.00   | 2.33  |
| Medicine            | 0         | 0          | 0              | -      | -     |
| Sum                 | 39.00     | 94.00      | 104.00         | 237.00 | 79.00 |
| %ase                | 16.46     | 39.66      | 43.88          | 100.00 |       |