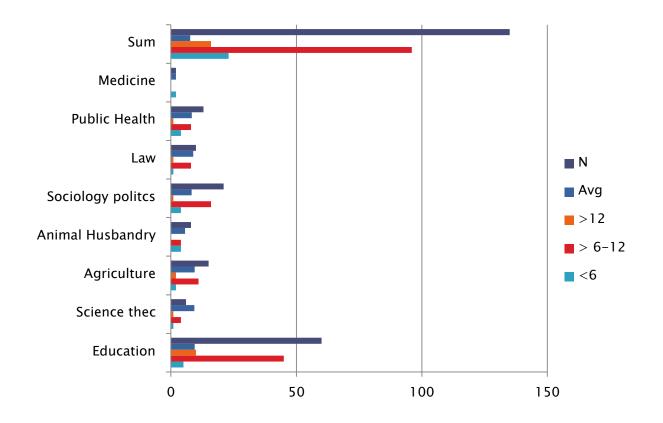

| Faculty           | Ages | Group ( | years) |      |     |
|-------------------|------|---------|--------|------|-----|
|                   | <6   | > 6-12  | >12    | Avg  | N   |
| Education         | 5    | 45      | 10     | 9.48 | 60  |
| Science thec      | 1    | 4       | 1      | 9.33 | 6   |
| Agriculture       | 2    | 11      | 2      | 9.47 | 15  |
| Animal Husbandry  | 4    | 4       | 0      | 5.63 | 8   |
| Sociology politcs | 4    | 16      | 1      | 8.29 | 21  |
| Law               | 1    | 8       | 1      | 8.9  | 10  |
| Public Health     | 4    | 8       | 1      | 8.31 | 13  |
| Medicine          | 2    | 0       | 0      | 2    | 2   |
| Sum               | 23   | 96      | 16     | 7.68 | 135 |